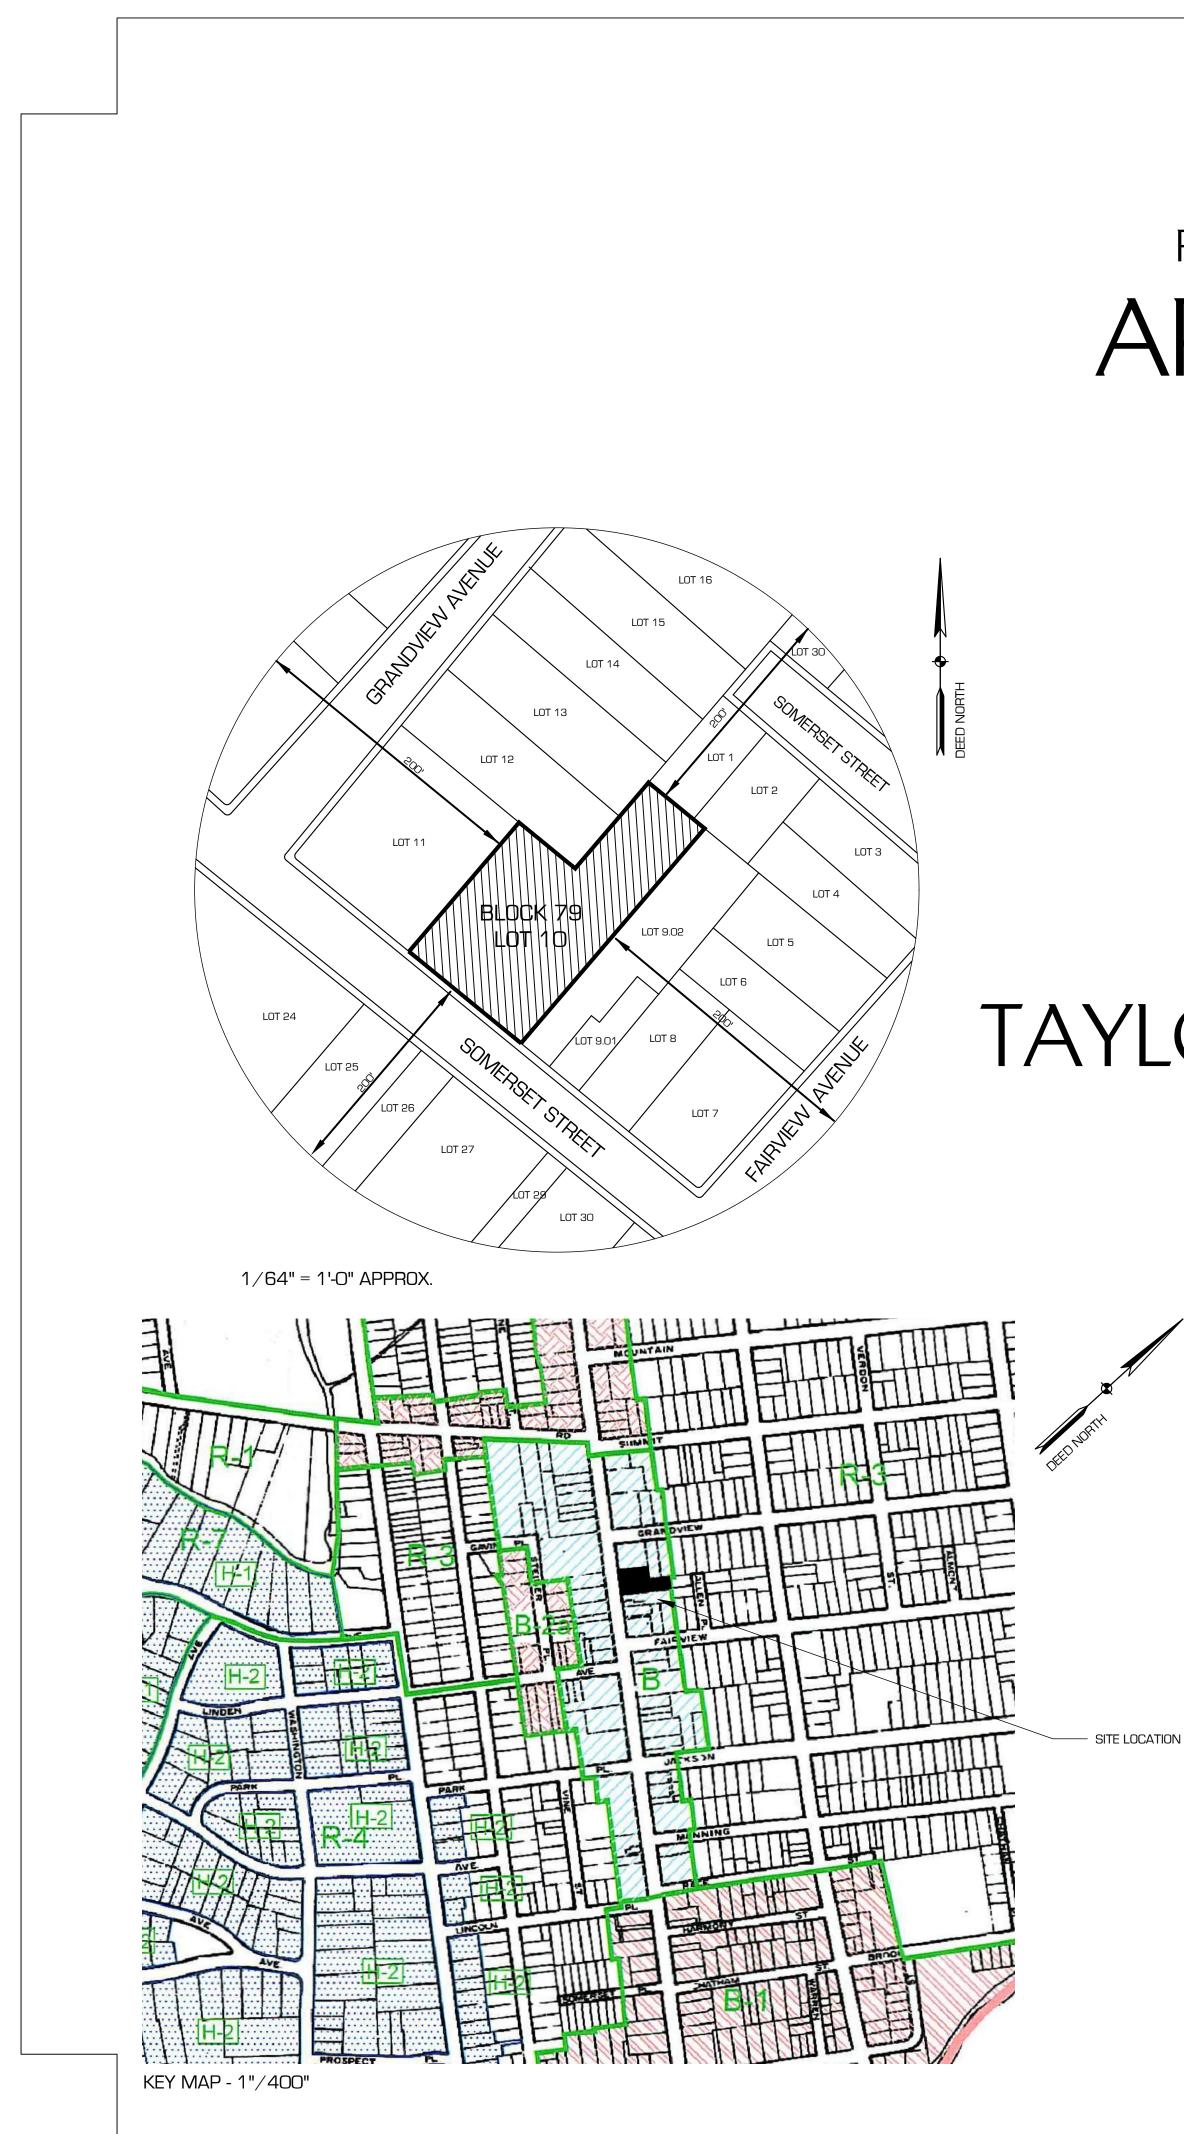

## TAYLOR ARCHITECTURE & DESIGN

95 WATCHUNG AVENUE NORTH PLAINFIELD, NEW JERSEY 07060 TAYLORARCHDESIGN.COM 908.226.5515

|              | OWNER'S LIST |                               |                                                                                 |                                                 |  |  |  |
|--------------|--------------|-------------------------------|---------------------------------------------------------------------------------|-------------------------------------------------|--|--|--|
| BLOCK<br>NO. | LOT<br>NO.   | OWNER"S NAME                  | OWNER"S ADDRESS<br>ALL NORTH PLAINFIELD ADDRESSES UNLESS<br>OTHERWISE INDICATED | ADDRESS OF PROPERTY<br>WITHIN 200 FEET          |  |  |  |
| 79.0         | 1            | WATKINS, DANIEL & MARGRET     | 7 ALLEN PL. NORTH PLAINFIELD, NJ 07060                                          | 7-9 ALLEN PL. NORTH PLAINFIELD, NJ 07060        |  |  |  |
| 79.0         | 2            | CLURE INVESTMENT, LLC         | 48 JREETAPI CIRCLE PRINCETON, NJ 08540                                          | 3 ALLEN PL. NORTH PLAINFIELD, NJ 07060          |  |  |  |
| 79.0         | 3            | SMITH, HENRY A. & DEBORA      | 1 ALLEN PL. NORTH PLAINFIELD, NJ 07060                                          | 1 ALLEN PL. NORTH PLAINFIELD, NJ 07060          |  |  |  |
| 79.0         | 4            | DAROUICHI, BADIA              | 25 OAKWOOD VILLAGE APT. 7 FLANDERS, NJ 07836                                    | 23 FAIRVIEW AVE. NORTH PLAINFIELD, NJ 07060     |  |  |  |
| 79.0         | 5            | BAKAN, MARGARET               | 21 FAIRVIEW AVE. NORTH PLAINFIELD, NJ 07060                                     | 21 FAIRVIEW AVE. NORTH PLAINFIELD, NJ 07060     |  |  |  |
| 79.0         | 6            | REYES, BLANCA                 | 19 FAIRVIEW AVE. NORTH PLAINFIELD, NJ 07060                                     | 19 FAIRVIEW AVE. NORTH PLAINFIELD, NJ 07060     |  |  |  |
| 79.0         | 7            | JASCANO, ALFREDO              | 5 BRANDYWINE RISE. GREENBROOK, NJ 08846                                         | 366-70 SOMERSET ST. NORTH PLAINFIELD, NJ 07060  |  |  |  |
| 79.0         | 8            | SEGARRA, JOHN & JOANN         | 1339 BOUND BROOK RD. MIDDLESEX, NJ 08849                                        | 374 SOMERSET ST. NORTH PLAINFIELD, NJ 07060     |  |  |  |
| 79.0         | 9.01         | STEELE, RICHARD P. & PATRICIA | 449 CATALPA AVE. NORTH PLAINFIELD, NJ 07060                                     | 376 SOMERSET ST. NORTH PLAINFIELD, NJ 07060     |  |  |  |
| 79.0         | 9.02         | MANGIONE, ANTHONY JR.         | 378 SOMERSET ST. NORTH PLAINFIELD, NJ 07060                                     | 378 ALLEN PL. NORTH PLAINFIELD, NJ 07060        |  |  |  |
| 79.0         | 11           | HARTY REALTY, LLC             | 304 FAIRVIEW AVE. DUNELLEN, NJ 08812                                            | 388 ALLEN PL. NORTH PLAINFIELD, NJ 07060        |  |  |  |
| 79.0         | 12           | TLC 1, LLC                    | 50 FOX CHASE LN. WATCHUNG, NJ 07069                                             | 8 GRANDVIEW AVE. NORTH PLAINFIELD, NJ 07060     |  |  |  |
| 79.0         | 13           | GONZALEZ, JEREMIAS N. & SAYRA | 12 GRANDVIEW AVE NORTH PLAINFIELD, NJ 07060                                     | 12 GRANDVIEW AVE NORTH PLAINFIELD, NJ 07060     |  |  |  |
| 79.0         | 14           | SONTAS, JOSE A                | 16 GRANDVIEW AVE NORTH PLAINFIELD, NJ 07060                                     | 16 GRANDVIEW AVE NORTH PLAINFIELD, NJ 07060     |  |  |  |
| 79.0         | 15           | MARA, WALTER                  | 1344 SOUTH. WEST 16th ST. MIAMI, FL 33145                                       | 20 GRANDVIEW AVE. NORTH PLAINFIELD, NJ 07060    |  |  |  |
| 79.0         | 16           | JAIONE, DEIN                  | 36 CHATHAM ST. NORTH PLAINFIELD, NJ 07060                                       | 24 GRANDVIEW AVE. NORTH PLAINFIELD, NJ 07060    |  |  |  |
| 79.0         | 17           | ALMONTE, WILLY & GONZALEZ     | 28 GRANDVIEW AVE. NORTH PLAINFIELD, NJ 07060                                    | 28 GRANDVIEW AVE. NORTH PLAINFIELD, NJ 07060    |  |  |  |
| 79.0         | 27           | NUNEZ, JAHAN P. CAPRILA       | 35 FAIRVIEW AVE. NORTH PLAINFIELD, NJ 07060                                     | 35 FAIRVIEW AVE. NORTH PLAINFIELD, NJ 07060     |  |  |  |
| 79.0         | 28           | U.S BANK NA                   | P.O BOX . 4698 LOGAN, UT 84353                                                  | 35 FAIRVIEW AVE. NORTH PLAINFIELD, NJ 07060     |  |  |  |
| 79.0         | 29           | VICUNA, SORAYDA P.            | 4 ALLEN PL. NORTH PLAINFIELD, NJ 07060                                          | 4 ALLEN PL. NORTH PLAINFIELD, NJ 07060          |  |  |  |
| 79.0         | 30           | CARLUCCI, THOMAS & MADELINE   | 8 ALLEN PL. NORTH PLAINFIELD, NJ 07060                                          | 8-10 ALLEN PL. NORTH PLAINFIELD, NJ 07060       |  |  |  |
| 78.0         | 20           | SAINT-BRICE, DAFFNEY          | 21 GRANDVIEW AVE. NORTH PLAINFIELD, NJ 07060                                    | 19-21 GRANDVIEW AVE. NORTH PLAINFIELD, NJ 07060 |  |  |  |
| 78.0         | 21           | PONTE, ROCCO V.               | 17 GRANDVIEW AVE. NORTH PLAINFIELD, NJ 07060                                    | 15-17 GRANDVIEW AVE. NORTH PLAINFIELD, NJ 07060 |  |  |  |
| 78.0         | 22           | MARRACCO, GIOVIANNI & ANN     | 11 GRANDVIEW AVE. NORTH PLAINFIELD, NJ 07060                                    | 11-13 GRANDVIEW AVE. NORTH PLAINFIELD, NJ 07060 |  |  |  |
| 78.0         | 23           | EROM REALTY LLC, KE ANDREWS   | 1900 DALROCK RD. ROWLETT, TEXAS 75088                                           | 400-410 SOMERSET ST. NORTH PLAINFIELD, NJ 07060 |  |  |  |
| 99.0         | 23           | CEL ENTERPRISES, LLC          | 403 SOMERSET ST. NORTH PLAINFIELD, NJ 07060                                     | 403 SOMERSET ST. NORTH PLAINFIELD, NJ 07060     |  |  |  |
| 99.0         | 24.01        | 815 CORP. C/O H.M. LONA       | 80 LIBERTY CORNER RD. WARREN, NJ 07059                                          | 395-99 SOMERSET ST. NORTH PLAINFIELD, NJ 07060  |  |  |  |
| 99.0         | 26           | LONG, HENRY. M & MARLENE      | 80 LIBERTY CORNER RD. WARREN, NJ 07059                                          | 385-7 SOMERSET ST. NORTH PLAINFIELD, NJ 07060   |  |  |  |
| 99.0         | 27           | SAUTELLE, VINCENT J.          | 95 HILL HALLOW RD. WATCHUNG, NJ 07069                                           | 379-83 SOMERSET ST. NORTH PLAINFIELD, NJ 07060  |  |  |  |
| 99.0         | 28           | HERNANDEZ, JOSE               | 375 SOMERSET ST. NORTH PLAINFIELD, NJ 07060                                     | 375-7 SOMERSET ST. NORTH PLAINFIELD, NJ 07060   |  |  |  |
| 99.0         | 29           | GAURI, MICHAEL                | 375 SOMERSET ST. NORTH PLAINFIELD, NJ 07060                                     | 373 SOMERSET ST. NORTH PLAINFIELD, NJ 07060     |  |  |  |
| 99.0         | 30           | ANYK 367, LLC                 | P.O. BOX 655 BOUND BROOK, NJ 08805                                              | 367-71 SOMERSET ST. NORTH PLAINFIELD, NJ 07060  |  |  |  |
| 99.0         | 31           | ROMAN, CARLOS                 | 33 AVALON LN. CALONIA, NJ 07067                                                 | 363-5 SOMERSET ST. NORTH PLAINFIELD, NJ 07060   |  |  |  |