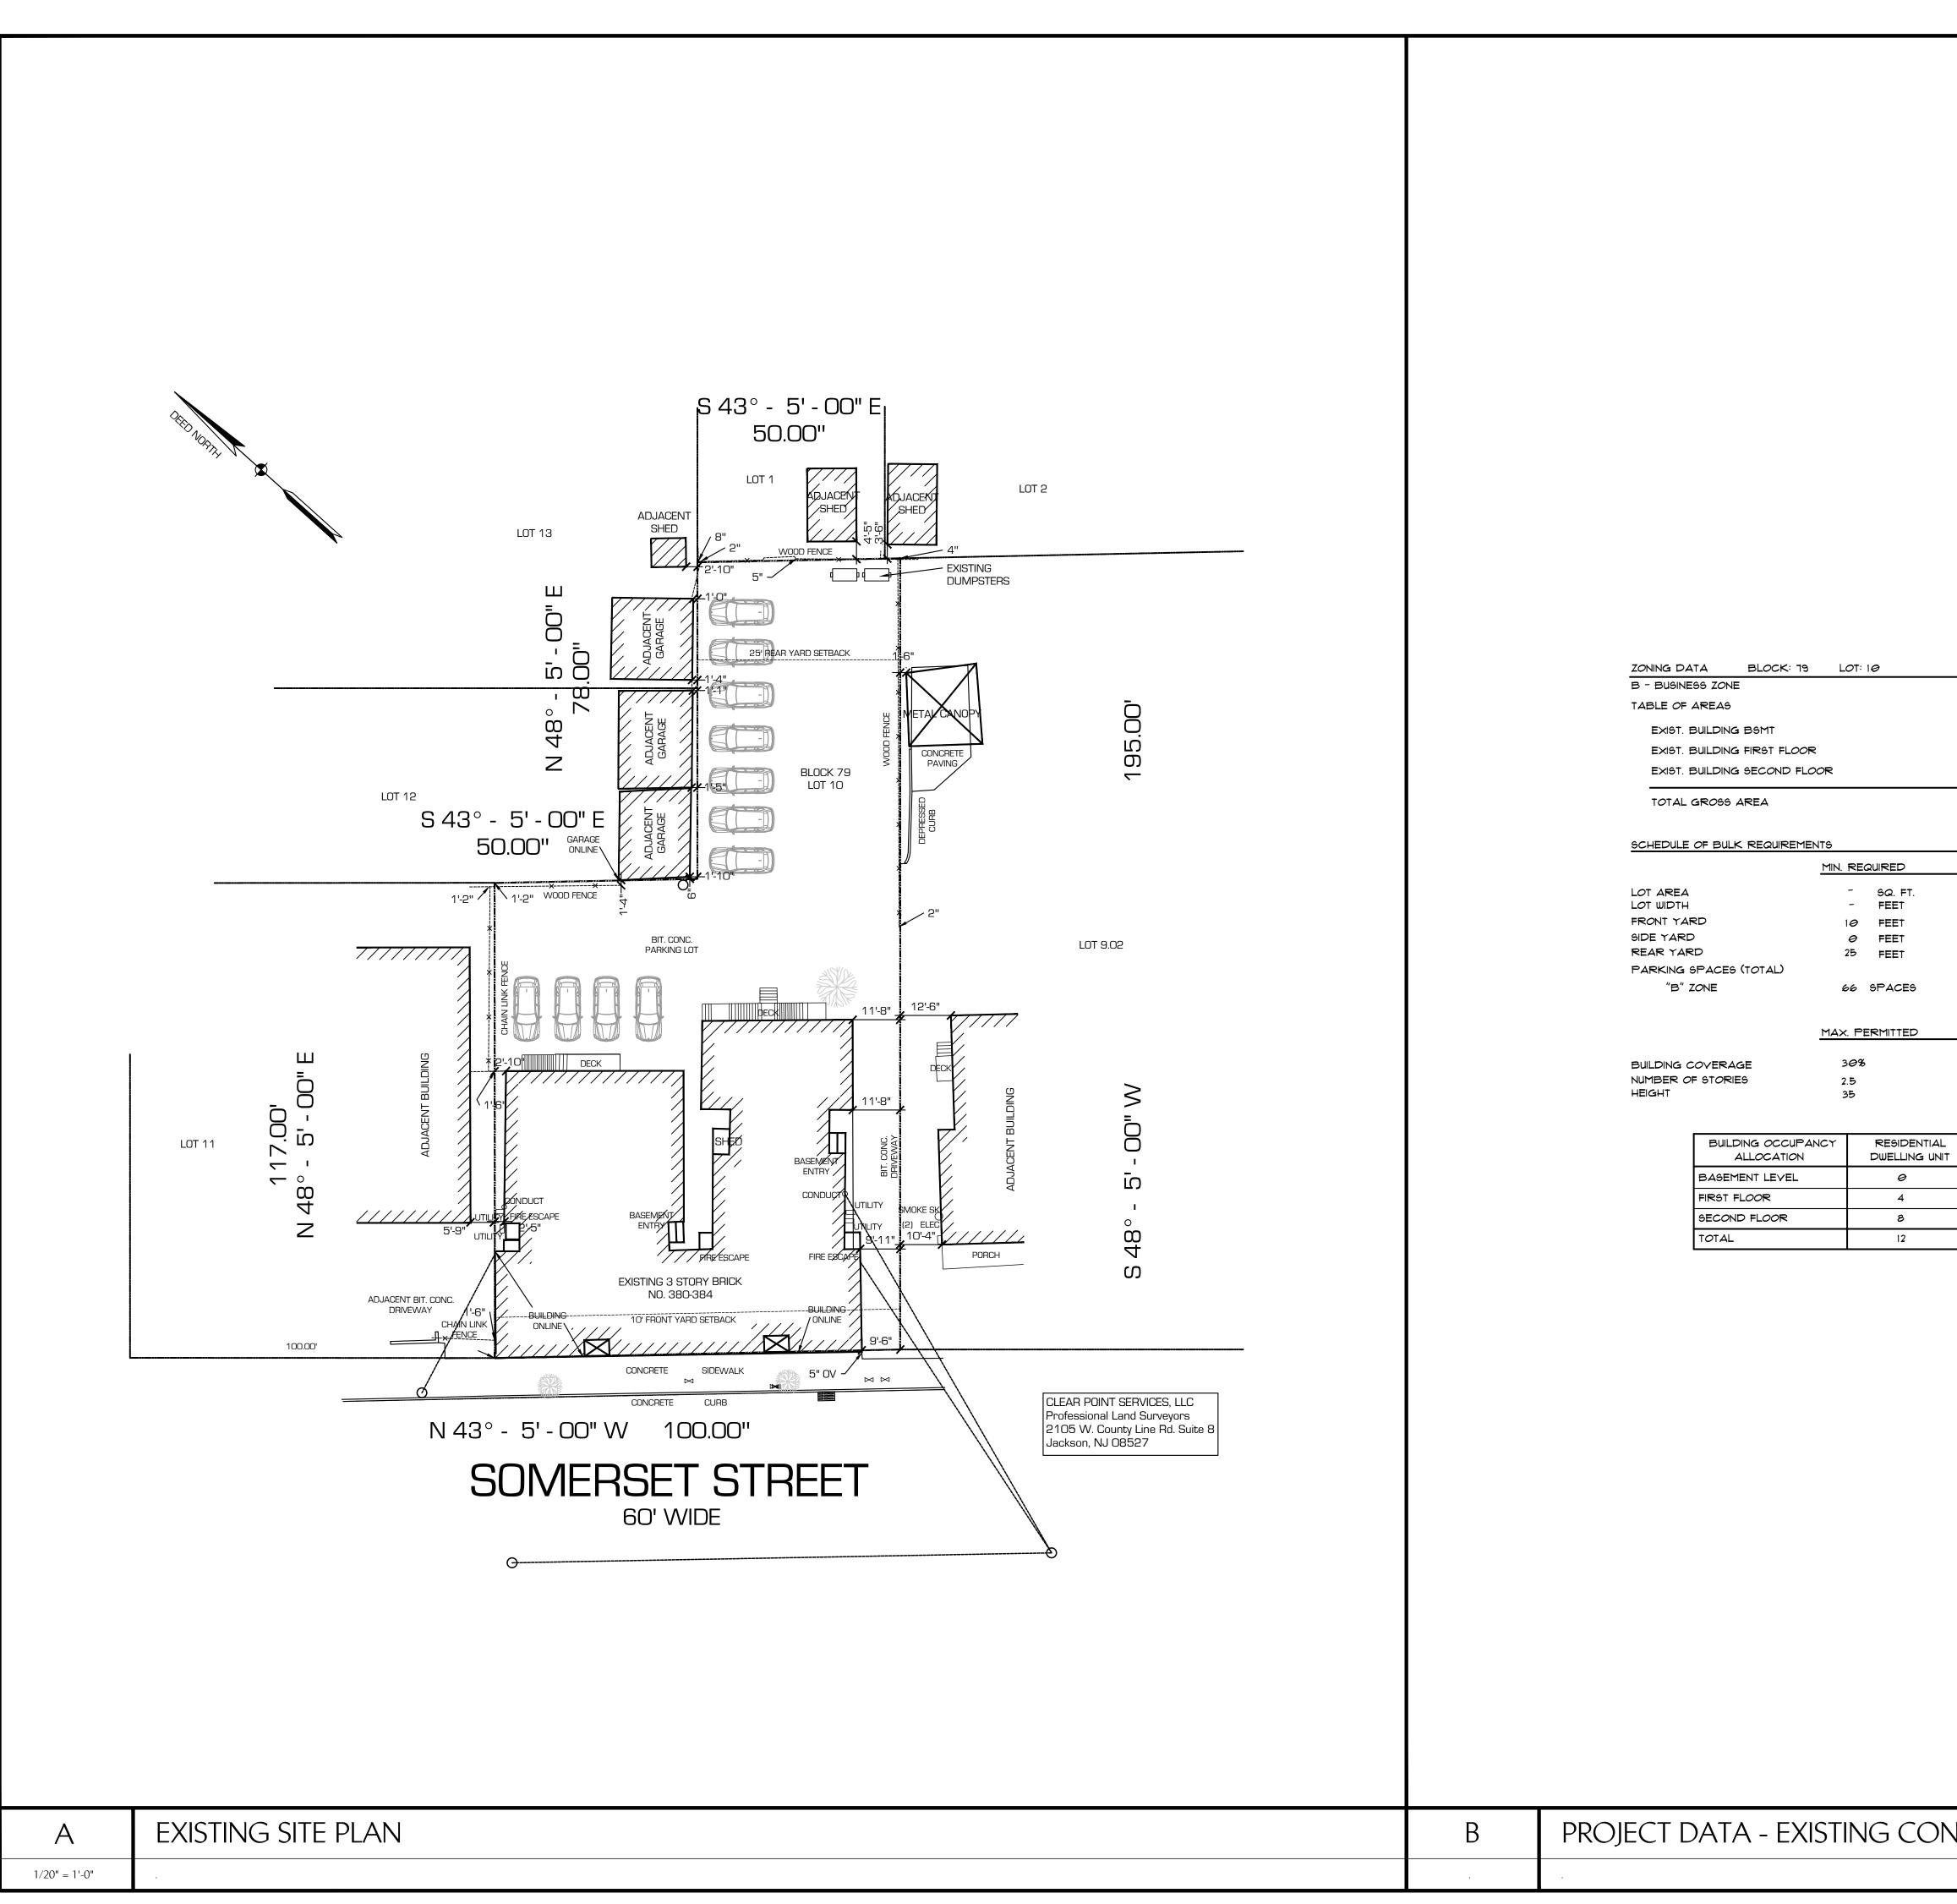

|                                                                                  |                                                             |                                                           | 95 WATCHUNG AVENUE<br>NORTH PLAINFIELD, NEW JERSEY 07<br>908.226.5515<br>WWW.TAYLORARCHDESIGN.COM                                                                                                                          | 060                                                                |
|----------------------------------------------------------------------------------|-------------------------------------------------------------|-----------------------------------------------------------|----------------------------------------------------------------------------------------------------------------------------------------------------------------------------------------------------------------------------|--------------------------------------------------------------------|
|                                                                                  |                                                             | CHANC<br>APA<br>APF                                       | LAN APPLICATION DRAWIN<br>GE OF USE AND ALTERATIC<br>ARTMENT BUILE<br>PLICANT/OWNER: HZC EQUITY<br>380-286 Somerset Street<br>lorth Plainfield, New Jersey 070                                                             | NS FOR:<br>DING<br>, LLC                                           |
| 6,023 SQUARE FEET<br>6,043 SQUARE FEET<br>6,043 SQUARE FEET<br>6,043 SQUARE FEET |                                                             |                                                           |                                                                                                                                                                                                                            |                                                                    |
| 18,109 SQUARE FEET                                                               |                                                             | NUMBER                                                    | DESCRIPTION                                                                                                                                                                                                                | DATE                                                               |
| EXISTING F                                                                       |                                                             | 1                                                         | ZONING BOARD                                                                                                                                                                                                               | 12/12/19                                                           |
|                                                                                  | 5,589 SQ. FT.<br>100 FEET<br>0 FEET<br>41 FEET<br>11 SPACES |                                                           |                                                                                                                                                                                                                            |                                                                    |
|                                                                                  |                                                             |                                                           |                                                                                                                                                                                                                            |                                                                    |
| 39%                                                                              | <u>PROVIDED</u><br>39%<br>2.5                               |                                                           |                                                                                                                                                                                                                            |                                                                    |
| 2.5<br>35<br>COMMERCIAL<br>UNIT<br>4<br>4<br>8                                   | 35                                                          |                                                           |                                                                                                                                                                                                                            |                                                                    |
|                                                                                  |                                                             |                                                           | TAYLOR, AIA NJ F                                                                                                                                                                                                           | REG. AI 15286                                                      |
|                                                                                  |                                                             | FOR THIS<br>ON OTHER<br>THE EXPR<br>TAYLOR A<br>P R O H I | PROJECT. THEY ARE NOT SUITAB<br>R PROJECTS OR IN OTHER LOCATION<br>RESSED APPROVAL AND PARTIC<br>ARCHITECTURE & DESIGN. REPRO<br>B I T E D . C O P Y R I G<br>AWING IS INCOMPLETE UNLESS USED<br>OTHER CONTRACT DOCUMENTS. | LE FOR USE<br>NS WITHOUT<br>PATION OF<br>DUCTION IS<br>H T 2 0 1 9 |
|                                                                                  |                                                             | 7<br>DRAWN BY<br>SHEET TITL                               | 7/11/2019 1941<br>CHECKED BY<br>TEN-IRT BMT                                                                                                                                                                                |                                                                    |
| NDITION "B" 2                                                                    | ZONE                                                        | DRAWING N                                                 | A001                                                                                                                                                                                                                       |                                                                    |
|                                                                                  |                                                             |                                                           |                                                                                                                                                                                                                            |                                                                    |