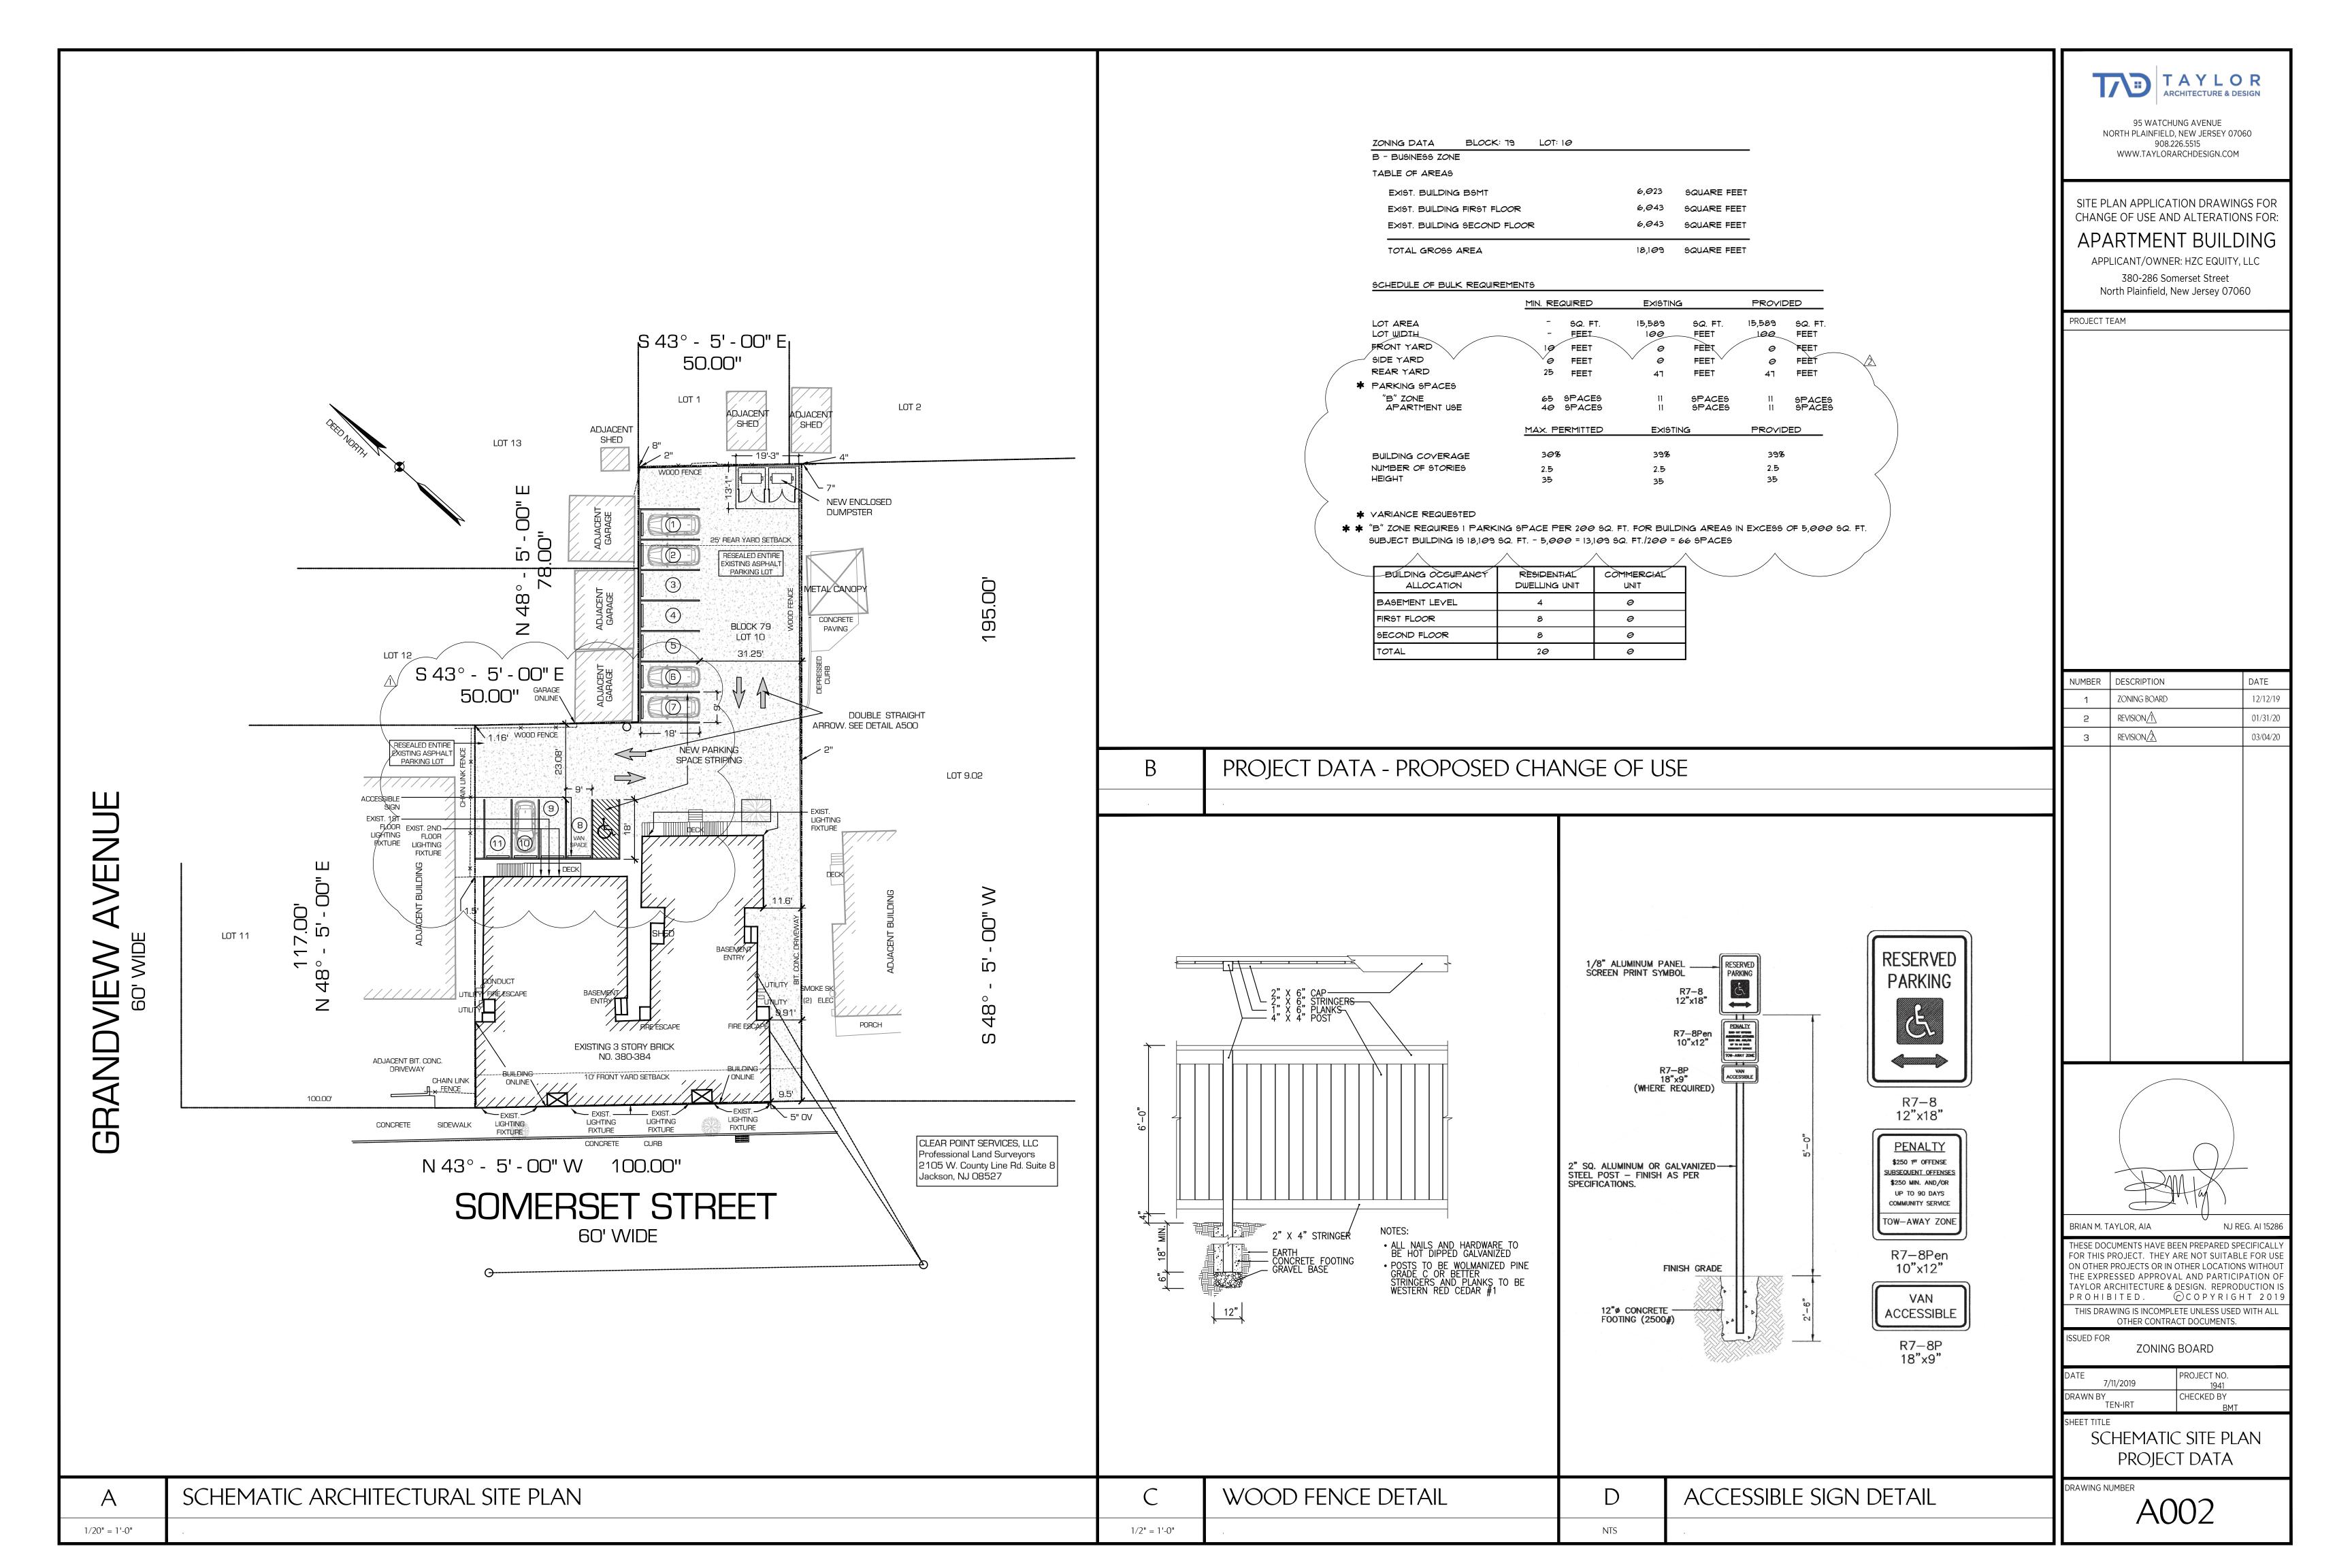

## SITE PLAN APPLICATION DRAWINGS FOR CHANGE OF USE AND ALTERATIONS FOR: APARTMENT BUILDING

APPLICANT/OWNER: HZC EQUITY, LLC 380-386 SOMERSET STREET NORTH PLAINFIELD, NEW JERSEY PROJECT No.1941

|                                                                                  |                                                             |                                                           | 95 WATCHUNG AVENUE<br>NORTH PLAINFIELD, NEW JERSEY 07<br>908.226.5515<br>WWW.TAYLORARCHDESIGN.COM                                                                                                                          | 060                                                                |
|----------------------------------------------------------------------------------|-------------------------------------------------------------|-----------------------------------------------------------|----------------------------------------------------------------------------------------------------------------------------------------------------------------------------------------------------------------------------|--------------------------------------------------------------------|
|                                                                                  |                                                             | CHANC<br>APA<br>APF                                       | LAN APPLICATION DRAWIN<br>GE OF USE AND ALTERATIC<br>ARTMENT BUILE<br>PLICANT/OWNER: HZC EQUITY<br>380-286 Somerset Street<br>lorth Plainfield, New Jersey 070                                                             | NS FOR:<br>DING<br>, LLC                                           |
| 6,023 SQUARE FEET<br>6,043 SQUARE FEET<br>6,043 SQUARE FEET<br>6,043 SQUARE FEET |                                                             |                                                           |                                                                                                                                                                                                                            |                                                                    |
| 18,109 SQUARE FEET                                                               |                                                             | NUMBER                                                    | DESCRIPTION                                                                                                                                                                                                                | DATE                                                               |
| EXISTING F                                                                       |                                                             | 1                                                         | ZONING BOARD                                                                                                                                                                                                               | 12/12/19                                                           |
|                                                                                  | 5,589 SQ. FT.<br>100 FEET<br>0 FEET<br>41 FEET<br>11 SPACES |                                                           |                                                                                                                                                                                                                            |                                                                    |
|                                                                                  |                                                             |                                                           |                                                                                                                                                                                                                            |                                                                    |
| 39%                                                                              | <u>PROVIDED</u><br>39%<br>2.5                               |                                                           |                                                                                                                                                                                                                            |                                                                    |
| 2.5<br>35<br>COMMERCIAL<br>UNIT<br>4<br>4<br>8                                   | 35                                                          |                                                           |                                                                                                                                                                                                                            |                                                                    |
|                                                                                  |                                                             |                                                           | TAYLOR, AIA NJ F                                                                                                                                                                                                           | REG. AI 15286                                                      |
|                                                                                  |                                                             | FOR THIS<br>ON OTHER<br>THE EXPR<br>TAYLOR A<br>P R O H I | PROJECT. THEY ARE NOT SUITAB<br>R PROJECTS OR IN OTHER LOCATION<br>RESSED APPROVAL AND PARTIC<br>ARCHITECTURE & DESIGN. REPRO<br>B I T E D . C O P Y R I G<br>AWING IS INCOMPLETE UNLESS USED<br>OTHER CONTRACT DOCUMENTS. | LE FOR USE<br>NS WITHOUT<br>PATION OF<br>DUCTION IS<br>H T 2 0 1 9 |
|                                                                                  |                                                             | 7<br>DRAWN BY<br>SHEET TITL                               | 7/11/2019 1941<br>CHECKED BY<br>TEN-IRT BMT                                                                                                                                                                                |                                                                    |
| NDITION "B" 2                                                                    | ZONE                                                        | DRAWING N                                                 | A001                                                                                                                                                                                                                       |                                                                    |
|                                                                                  |                                                             |                                                           |                                                                                                                                                                                                                            |                                                                    |

| U | Ν   | I٦ | ٢S |
|---|-----|----|----|
| - | • • |    | -  |

|           | STUDIO   | 1 BEDROOM | 2 BEDROOMS | COMMERCIAL |
|-----------|----------|-----------|------------|------------|
| BASEMENT  | 0        | 0         | 0          | 4          |
| 1ST FLOOR | 0        | 0         | 4          | 4          |
| 2ND FLOOR | 0        | 4         | 4          | 0          |
| TOTAL 0 4 |          | 8         | 8          |            |
|           | 20 UNITS |           |            |            |