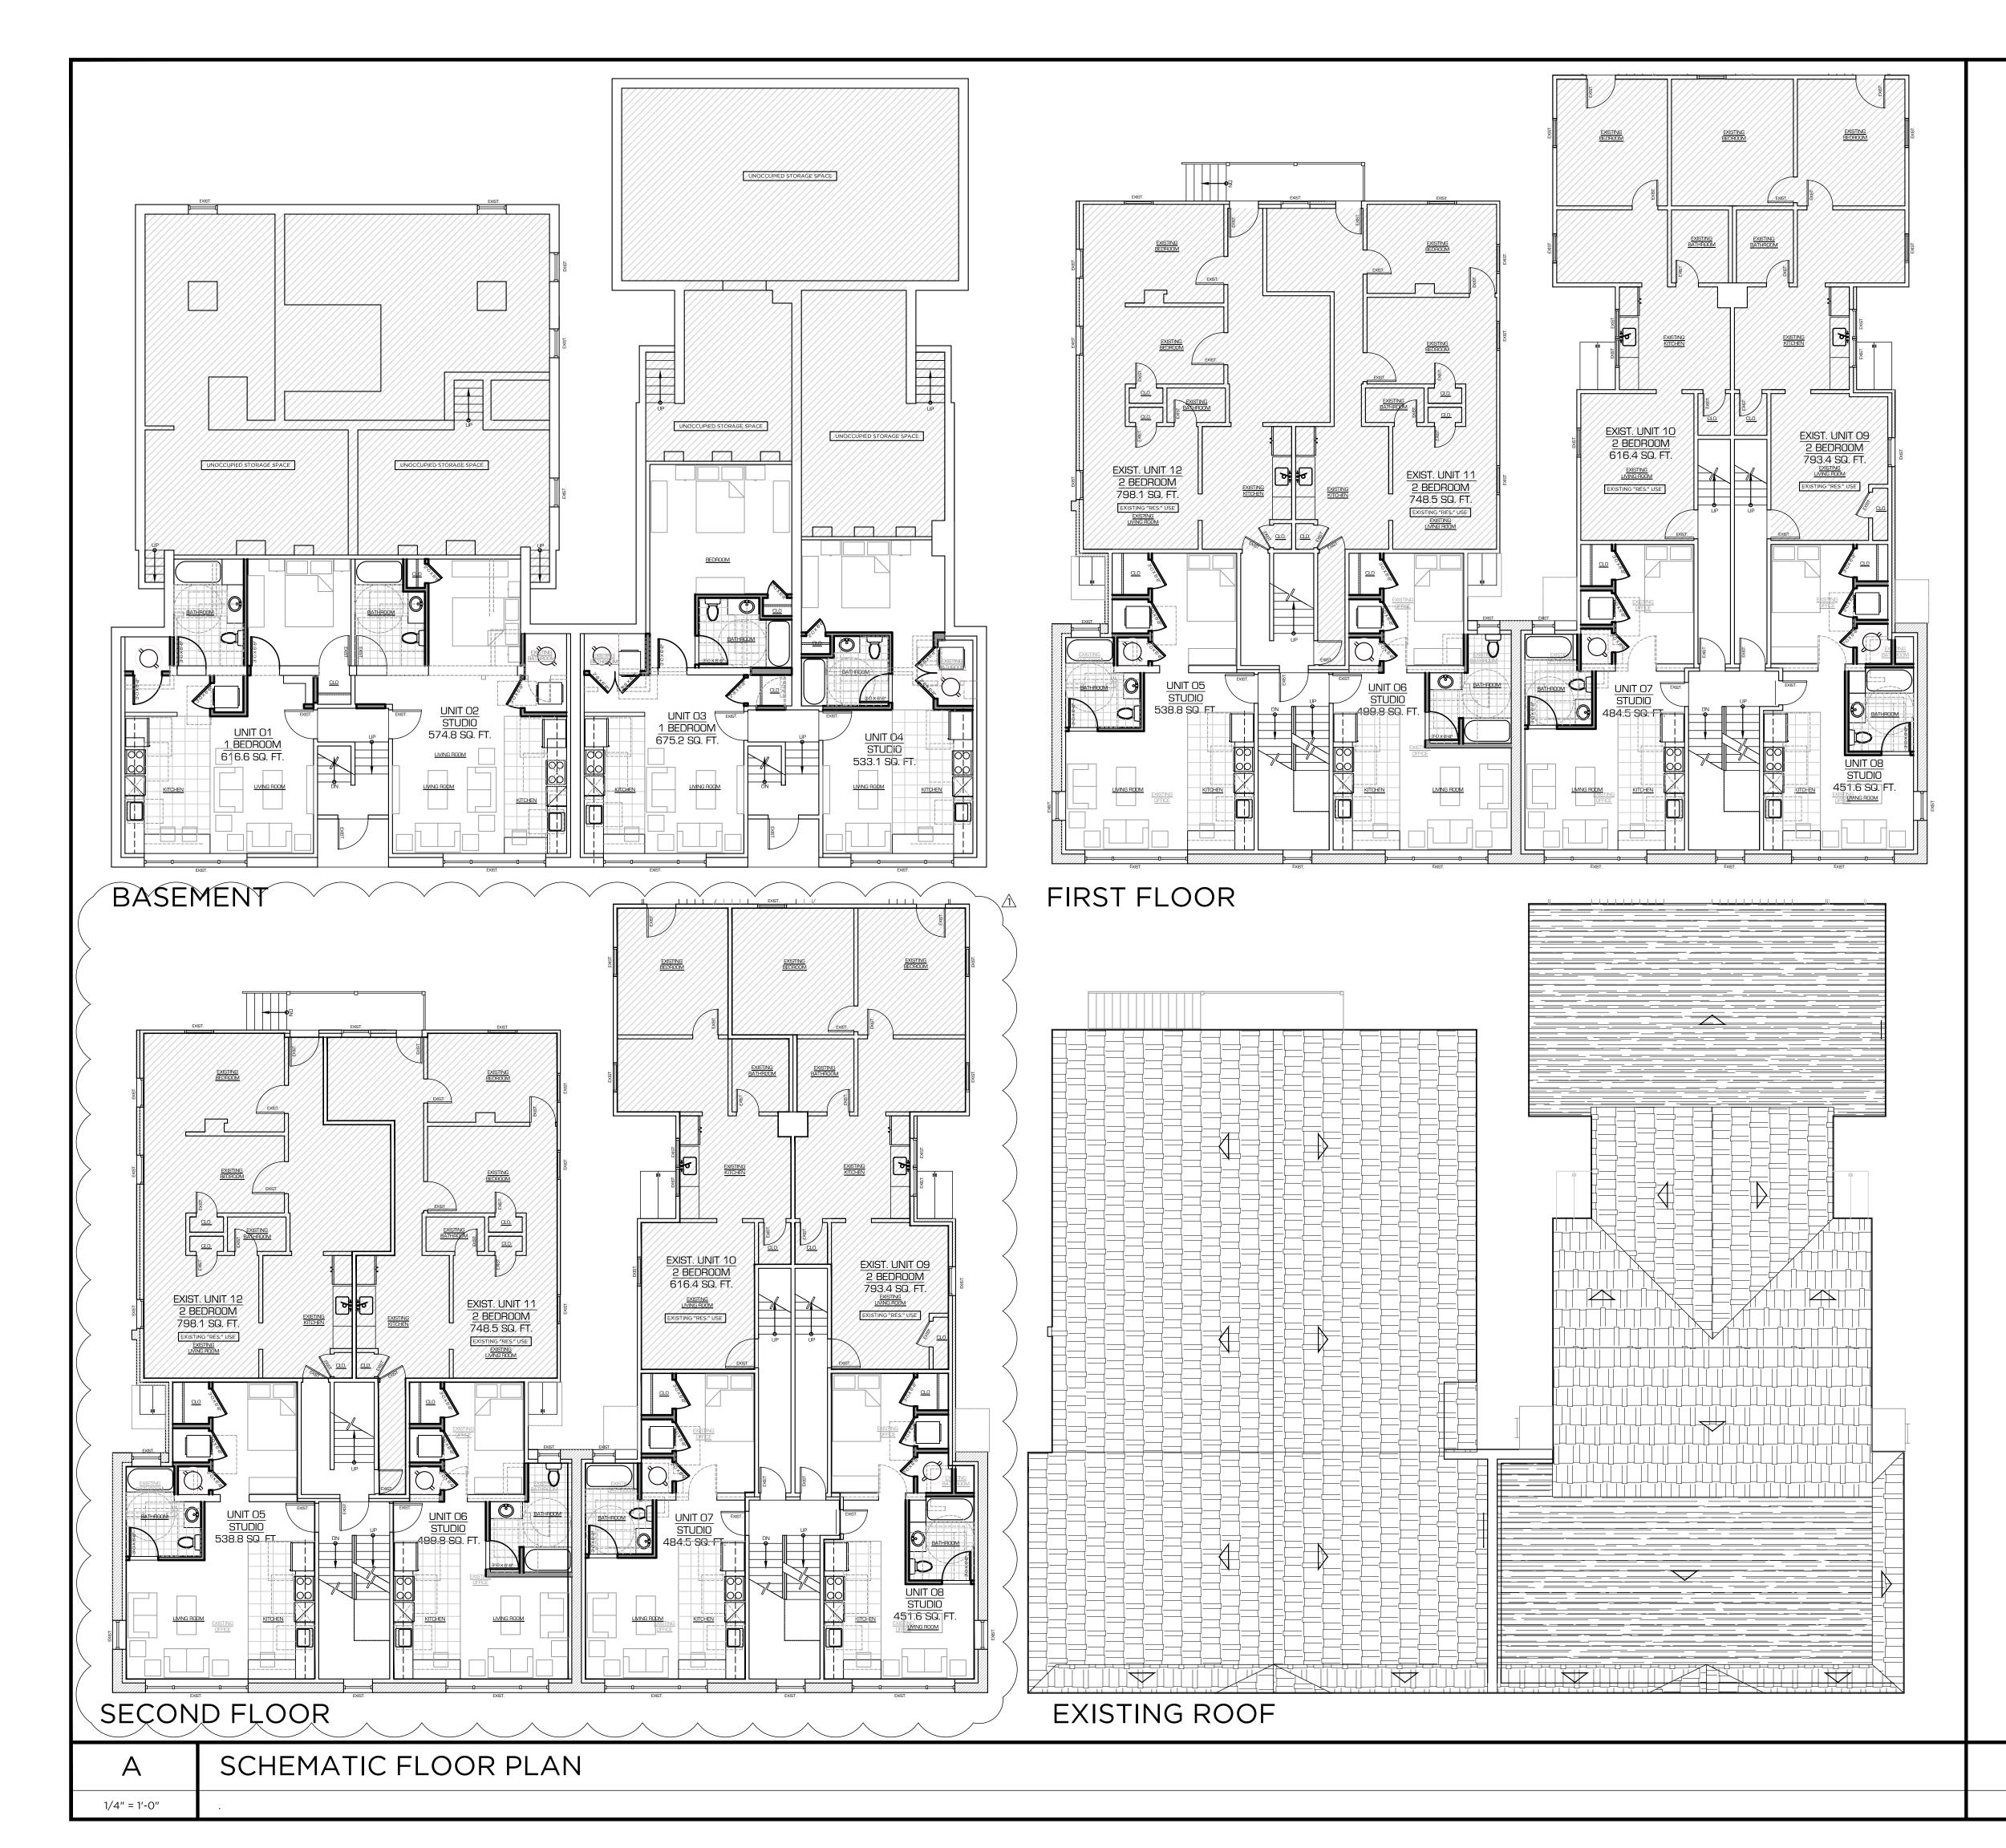

| U | Ν   | I٦ | ٢S |
|---|-----|----|----|
| - | • • |    | -  |

|           | STUDIO   | 1 BEDROOM | 2 BEDROOMS | COMMERCIAL |
|-----------|----------|-----------|------------|------------|
| BASEMENT  | 0        | 0         | 0          | 4          |
| 1ST FLOOR | 0        | 0         | 4          | 4          |
| 2ND FLOOR | 0        | 4         | 4          | 0          |
| TOTAL 0 4 |          | 8         | 8          |            |
|           | 20 UNITS |           |            |            |